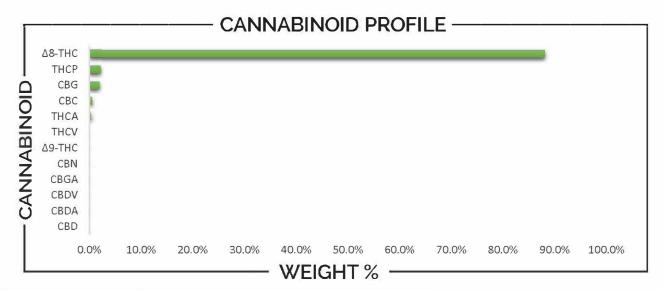

## **REPORT PREPARED FOR:**

PROJECT# 28001456 Hat Trick Distribution Inc

REPORT DATE 12/12/2024

SAMPLE NAME: 4g THCA Distillate

**DATE RECEIVED**: 12/10/2024

LAB ID: 55001252

| CANNABINOID                                                                                                                                               |               | WEIGHT (%)                            |       |                               | MG/G     |        |
|-----------------------------------------------------------------------------------------------------------------------------------------------------------|---------------|---------------------------------------|-------|-------------------------------|----------|--------|
| CBC                                                                                                                                                       | +             | ->                                    | 0.45  | 5                             | <b>→</b> | 4.47   |
| CBD                                                                                                                                                       | -             | $\rightarrow$                         | ND    | 9                             | <b>→</b> | ND     |
| CBDA                                                                                                                                                      |               |                                       | ND    |                               | -        | ND     |
| CBDV                                                                                                                                                      | -             | <b>→</b>                              | ND    |                               | >        | ND     |
| CBG                                                                                                                                                       | <del>5.</del> | →                                     | 185   |                               | —>       | 18.50  |
| CBGA                                                                                                                                                      |               | <b>→</b>                              | ND    | -                             | <b>→</b> | ND     |
| CBN                                                                                                                                                       | No.           | -                                     | ND    | ) <del>à</del>                | <b>→</b> | ND     |
| Δ8-ΤΗС                                                                                                                                                    | -             | $\rightarrow$                         | 88.02 | 1.                            | >        | 880.22 |
| Δ9-ΤΗС                                                                                                                                                    |               | →                                     | ND    | -                             | <b>→</b> | ND     |
| THCP                                                                                                                                                      | -             | ->                                    | 2.09  | 90                            | -        | 20.93  |
| THCA                                                                                                                                                      |               | -                                     | 0.33  |                               | <b>→</b> | 3.28   |
| THCV                                                                                                                                                      |               | <b>→</b>                              | ND    | -                             | <b>→</b> | ND     |
| Analysis Method: TP-POT-05<br>Total THC = (0.877 x THCA) + ▲g-THC<br>Total CBD = (0.877 x CBDA) + CBD<br>ND = Not Detected<br>Total HHC = gS-HHC + gR-HHC |               | Prepared By<br>Prep Date<br>Batch ID: |       | Analyzed By:<br>Analysis Date |          |        |