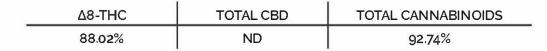

## **REPORT PREPARED FOR:**

PROJECT# 28001456 Hat Trick Distribution Inc

REPORT DATE 12/12/2024

SAMPLE NAME: 4g THCA Distillate

**DATE RECEIVED**: 12/10/2024

LAB ID: 55001252

| CANNABINOID                                                                                                                                               |               | WEIGHT (%)                            |       |                               | MG/G     |        |
|-----------------------------------------------------------------------------------------------------------------------------------------------------------|---------------|---------------------------------------|-------|-------------------------------|----------|--------|
| CBC                                                                                                                                                       | +             | ->                                    | 0.45  | 5                             | <b>→</b> | 4.47   |
| CBD                                                                                                                                                       | -             | $\rightarrow$                         | ND    | 9                             | <b>→</b> | ND     |
| CBDA                                                                                                                                                      |               |                                       | ND    |                               | -        | ND     |
| CBDV                                                                                                                                                      | -             | <b>→</b>                              | ND    |                               | >        | ND     |
| CBG                                                                                                                                                       | <del>5.</del> | →                                     | 185   |                               | —>       | 18.50  |
| CBGA                                                                                                                                                      |               | <b>→</b>                              | ND    | -                             | <b>→</b> | ND     |
| CBN                                                                                                                                                       | No.           | -                                     | ND    | ) <del>à</del>                | <b>→</b> | ND     |
| Δ8-ΤΗС                                                                                                                                                    | -             | $\rightarrow$                         | 88.02 | 1.                            | >        | 880.22 |
| Δ9-ΤΗС                                                                                                                                                    |               | →                                     | ND    | -                             | <b>→</b> | ND     |
| THCP                                                                                                                                                      | -             | ->                                    | 2.09  | 90                            | -        | 20.93  |
| THCA                                                                                                                                                      |               | -                                     | 0.33  |                               | <b>→</b> | 3.28   |
| THCV                                                                                                                                                      |               | <b>→</b>                              | ND    | -                             | <b>→</b> | ND     |
| Analysis Method: TP-POT-05<br>Total THC = (0.877 x THCA) + ▲g-THC<br>Total CBD = (0.877 x CBDA) + CBD<br>ND = Not Detected<br>Total HHC = gS-HHC + gR-HHC |               | Prepared By<br>Prep Date<br>Batch ID: |       | Analyzed By:<br>Analysis Date |          |        |